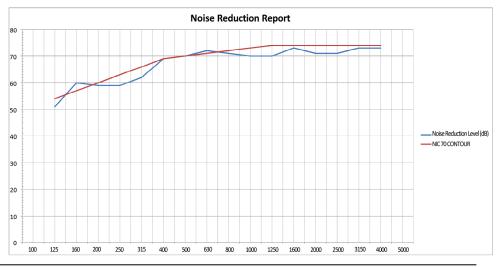

## **Acoustic Performance Data**

1/3 Octave Band Center Frequency, Hz NIC 50 80 100 125 160 200 250 400 500 800 63 315 630 1k 1.25k 1.6k 2k 2.5k 3.15k 5k Sound Transmission Loss Data, dB QS-64-SAHP 27 51 60 62 69 70 73 73 70 73

This is an NIC 70. Field testing results may vary due to Room Size, Configuration, and Room Acoustics.

www.noisebarriers.com

2001 Kelley Court Libertyville, IL 60048

Phone: (847) 843-0500 Fax: (847) 843-0501