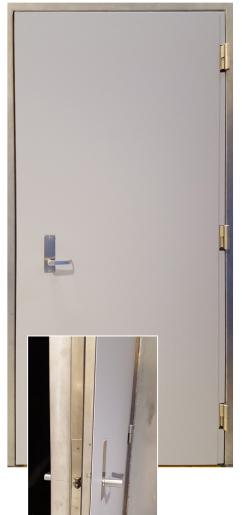

## **Features**

Noise Barriers, LLC. is your turnkey provider for all sound control door needs.

- Custom cam-lift hinges and hardware are <u>factory installed</u>.
- Adjustable mortised bottom seals that allow the door to adapt to most site floor conditions are <u>factory installed</u>.
- Triple magnetic seals at head and jambs are <u>factory installed</u>.
- Split-frame door assembly allows installation into existing openings.
- Available in single-leaf, double-leaf designs.
- Door is pre-hung in the factory prior to shipping after seals and hardware have been installed.
- Finish is Galvanneal steel, prime painted.
- Door leaf is 5" thick and weight is 470 lbs.