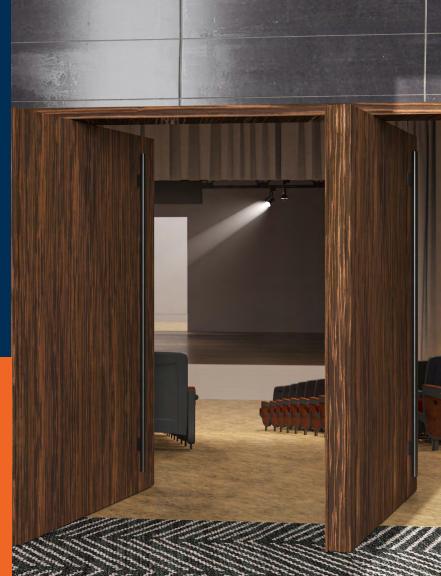

# PIVOT DOOR SERIES

DOUBLE MAGNETIC SEALS AT HEAD AND JAMS

SMOOTH ROTATING PIVOT BLOCK

#### **FEATURES:**

- → Center Pivot, low friction, Door panel movement
- Endless positions for doors "open positions"
- → One or all door panels can be operational as desired
- ---> Double Magnetic seal system
- ---> Mortised Bottom seals

- → Split frame design for jambs and header
- → Typically fixed handle system can be utilized
- ---> Millwork and veneering are available
- ---- Ease of operation conforms to ADA