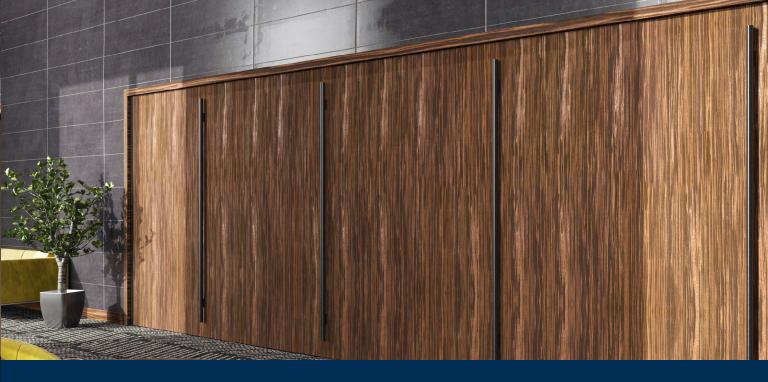

- → Split frame design for jambs and header
- → Typically fixed handle system can be utilized
- ---> Millwork and veneering are available
- ---- Ease of operation conforms to ADA