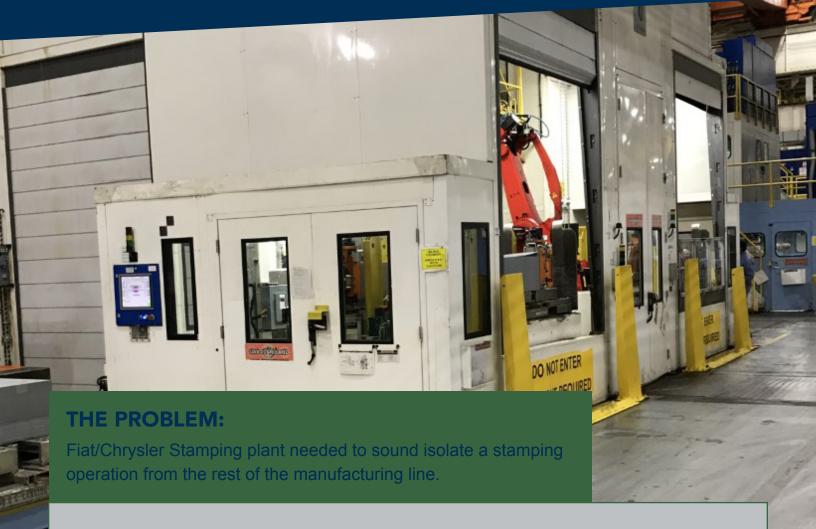

#### **OUR SCOPE OF WORK**

Using Noise Barriers QuietMod Panels, we constructed a 3 sided custom sound enclosure per customer specification. Included are roll up doors allowing for ease of material flow, single and double industrial sound doors, as well as structural support for custom LED lighting and instrumentation.

### THE NOISE BARRIERS SOLUTION:

Implementing our submittal design process, we were able to take the clients needs, design the enclosure in a few weeks and release to fabrication.